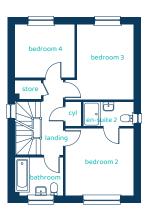

#### **First Floor Plan**

| Room       | Imperial          | Metric        |
|------------|-------------------|---------------|
| Bedroom 2  | 10' 11' x 10' 10" | 3.33m x 3.29m |
| En-suite 2 | 8' 0" x 3' 11"    | 2.44m x 1.20m |
| Bedroom 3  | 10'11" x 12'0"    | 3.33m x 3.65m |
| Bedroom 4  | 9'7" × 8'6"       | 2.93m x 2.60m |
| Bathroom   | 7' 8'' x 6' 2"    | 2.34m x 1.88m |

#### Second Floor Plan

| Room      | Imperial       | Metric        |
|-----------|----------------|---------------|
| Bedroom 1 | 14'7" x 23'10" | 4.43m x 7.27m |
| En-suite  | 6'7" x 9'4"    | 2.00m x 2.85m |