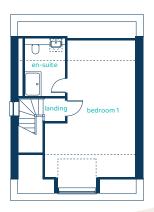

#### Second Floor Plan

| Room      | Imperial       | Metric        |
|-----------|----------------|---------------|
| Bedroom 1 | 14'7" x 23'10" | 4.43m x 7.27m |
| En-suite  | 6'7" x 9'4"    | 2.00m x 2.85m |