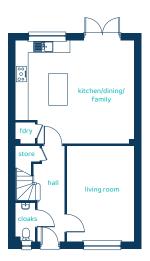

#### **Ground Floor Plan**

| Room                  | Imperial         | Μ     |
|-----------------------|------------------|-------|
| Kitchen/Dining/Family | 18' 11" x 16' 6" | 5.76r |
| Living Room           | 10'8" x 15'2"    | 3.25  |
| Laundry               | 3'1" x 3'5"      | 0.95  |
| Cloaks                | 3'1" x 6'2"      | 0.95  |

**Metric** 5.76m x 5.03m 3.25m x 4.63m 0.95m x 1.03m 0.95m x 1.88m