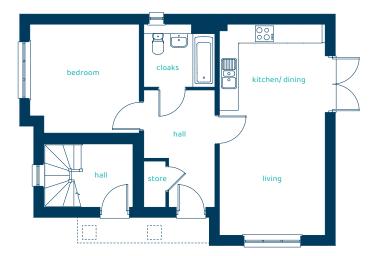

#### **Ground Floor Plan**

| Room                  | Imperial      | Metric        |
|-----------------------|---------------|---------------|
| Kitchen/Dining/Living | 22'2" x 11'1" | 6.76m x 3.38m |
| Bedroom               | 11'6" x 11'5" | 3.50m x 3.48m |
| Cloaks                | 7'6" x 6'5"   | 2.27m x 1.96m |