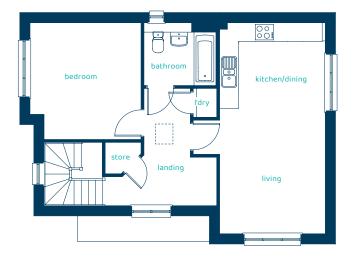

#### First Floor Plan

| Room                  | Imperial      | Metric        |
|-----------------------|---------------|---------------|
| Kitchen/Dining/Living | 22'2" x 11'1" | 6.76m x 3.38m |
| Bedroom               | 12'4" x 11'8" | 3.75m x 3.56m |
| Bathroom              | 7'7" x 6'5"   | 2.31m x 1.96m |