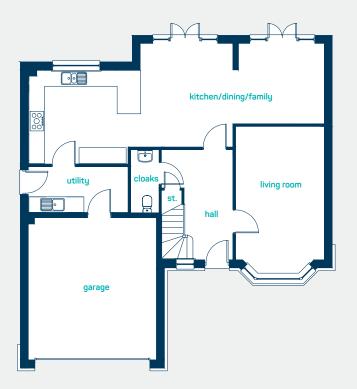

#### ground floor

kitchen/dining 36'11" x 12'10" /family

living room (inc bay) 18'5" x 11'0" cloaks 7'10" x 3'6" utility 12'4" x 5'8"

kitchen/dining 11.26m x 3.91m

/family

 $\begin{array}{ll} \text{living room (inc bay)} & 5.61\text{m x } 3.34\text{m} \\ \text{cloaks} & 2.39\text{m x } 1.06\text{m} \\ \text{utility} & 3.76\text{m x } 1.74\text{m} \end{array}$ 