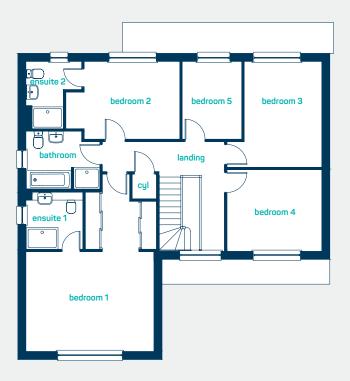

#### first floor

bedroom 1 22'2" x 15'11" 7'2" x 7'1" en-suite 1 14'3" x 9'8" bedroom 2 8'4" x 6'11" en-suite 2 13'2" x 11'10" bedroom 3 bedroom 4 11'10" x 10'2" 9'8" x 7'5" bedroom 5 bathroom 9'2" x 7'3"

bedroom 1 6.75m x 4.85m 2.18m x 2.15m en-suite 1 4.35m x 2.95m bedroom 2 2.55m x 2.11m en-suite 2 bedroom 3 4.02m x 3.60m bedroom 4 3.60m x 3.09m 2.95m x 2.25m bedroom 5 2.80m x 2.21m bathroom