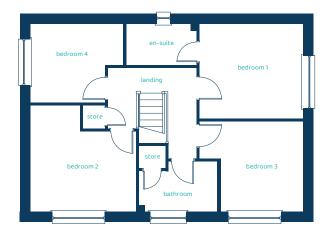

#### **First Floor Plan**

| Room           | Metric        | Imperial      | Room      | Metric        | Imperial       |
|----------------|---------------|---------------|-----------|---------------|----------------|
| Kitchen/Dining | 3.57m x 6.43m | 11'9" x 21'1" | Bedroom 1 | 3.55m x 3.25m | 11' 8" x 10'8" |
| Living Room    | 4.33m x 4.18m | 14'2" x 13'9" | En-suite  | 2.43m x 1.40m | 8'0'' x 4'7''  |
| Utility        | 1.95m x 1.90m | 6'5" x 6'3"   | Bedroom 2 | 3.63m x 3.65m | 11'11" x 12'0" |
| Cloaks         | 1.95m x 0.92m | 6'5" x 3'0"   | Bedroom 3 | 3.55m x 3.09m | 11'8" x 10'2"  |
| Study          | 3.54m x 2.16m | 11'7" x 7'1"  | Bedroom 4 | 3.17m x 2.69m | 10'5" x 8'10"  |
|                |               |               | Bathroom  | 2.70m x 1.71m | 8'10'' x 5'7'' |