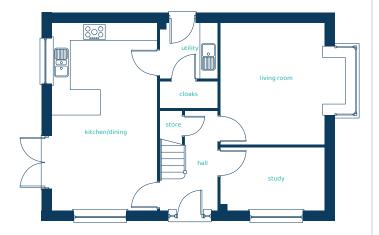

#### **Ground Floor Plan**

#### **First Floor Plan**

| Room           | Metric        | Imperial      | Room      | Metric        | Imperial       |
|----------------|---------------|---------------|-----------|---------------|----------------|
| Kitchen/Dining | 3.57m x 6.43m | 11'9" x 21'1" | Bedroom 1 | 3.55m x 3.25m | 11' 8" x 10'8" |
| Living Room    | 4.33m x 4.18m | 14'2" x 13'9" | En-suite  | 2.43m x 1.40m | 8'0'' x 4'7''  |
| Utility        | 1.95m x 1.90m | 6'5" x 6'3"   | Bedroom 2 | 3.63m x 3.65m | 11'11" x 12'0" |
| Cloaks         | 1.95m x 0.92m | 6'5" x 3'0"   | Bedroom 3 | 3.55m x 3.09m | 11'8" x 10'2"  |
| Study          | 3.54m x 2.16m | 11'7" x 7'1"  | Bedroom 4 | 3.17m x 2.69m | 10'5" x 8'10"  |
|                |               |               | Bathroom  | 2.70m x 1.71m | 8'10'' x 5'7'' |