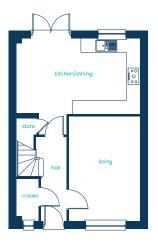

#### **Ground Floor Plan**

#### First Floor Plan

| Room           | Metric        | Imperial      | Room      | Metric        | Imperial       |
|----------------|---------------|---------------|-----------|---------------|----------------|
| Kitchen/Dining | 5.54m x 3.37m | 18'2" x 11'1" | Bedroom 2 | 3.11m x 4.35m | 10'3'' x 14'3" |
| Living Room    | 3.18m x 4.71m | 10'5" x 15'6" | Bedroom 3 | 3.10m x 3.79m | 10'2" x 12'5"  |
| Cloaks         | 0.97m x 1.90m | 3'2" x 6'3"   | Bedroom 4 | 2.89m x 2.60m | 9'6" x 8'6"    |
|                |               |               | Bathroom  | 2.34m x 1.90m | 7'8" x 6'3"    |
|                |               |               |           |               |                |