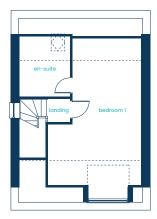

#### Second Floor Plan

| Room      | Metric        | Imperial       |
|-----------|---------------|----------------|
| Bedroom 1 | 4.21m x 7.16m | 13'10" x 23'6" |
| En-suite  | 2.30m x 2.72m | 7'7'' x 8'11'' |