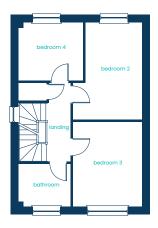

#### First Floor Plan

| Room           | Metric        | Imperial      | Room      | Metric        | Imperial       |
|----------------|---------------|---------------|-----------|---------------|----------------|
| Kitchen/Dining | 5.54m x 3.37m | 18'2" x 11'1" | Bedroom 2 | 3.11m x 4.35m | 10'3'' x 14'3" |
| Living Room    | 3.18m x 4.71m | 10'5" x 15'6" | Bedroom 3 | 3.10m x 3.79m | 10'2" x 12'5"  |
| Cloaks         | 0.97m x 1.90m | 3'2" x 6'3"   | Bedroom 4 | 2.89m x 2.60m | 9'6" x 8'6"    |
|                |               |               | Bathroom  | 2.34m x 1.90m | 7'8" x 6'3"    |
|                |               |               |           |               |                |