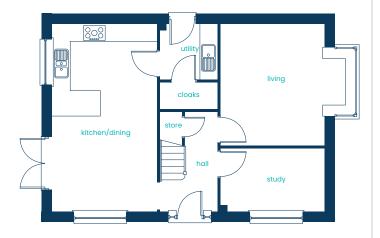

## **Ground Floor Plan**

| Room           | Metric        | Imperial      | Room      | Metric        | Imperial       |
|----------------|---------------|---------------|-----------|---------------|----------------|
| Kitchen/Dining | 3.57m x 6.43m | 11'9" x 21'1" | Bedroom 1 | 3.55m x 3.25m | 11' 8" x 10'8" |
| Living Room    | 4.33m x 4.18m | 14'2" x 13'9" | En-suite  | 2.43m x 1.40m | 8'0'' x 4'7''  |
| Utility        | 1.95m x 1.90m | 6'5" x 6'3"   | Bedroom 2 | 3.63m x 3.65m | 11'11" x 12'0" |
| Cloaks         | 1.95m x 0.92m | 6'5" x 3'0"   | Bedroom 3 | 3.55m x 3.09m | 11'8" x 10'2"  |
| Study          | 3.54m x 2.16m | 11'7" x 7'1"  | Bedroom 4 | 3.17m x 2.69m | 10'5" x 8'10"  |
|                |               |               | Bathroom  | 2.70m x 1.71m | 8'10'' x 5'7'' |