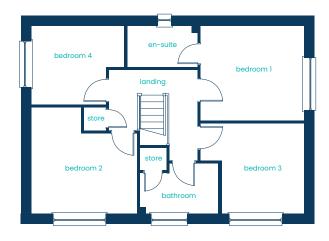

## **Ground Floor Plan**

| Room           | Metric        | Imperial      | Room      | Metric        | Imperial       |
|----------------|---------------|---------------|-----------|---------------|----------------|
| Kitchen/Dining | 3.57m x 6.43m | 11'9" x 21'1" | Bedroom 1 | 3.55m x 3.25m | 11' 8" x 10'8" |
| Living Room    | 4.33m x 4.18m | 14'2" x 13'9" | En-suite  | 2.43m x 1.40m | 8'0'' x 4'7''  |
| Utility        | 1.95m x 1.90m | 6'5" x 6'3"   | Bedroom 2 | 3.63m x 3.65m | 11'11" x 12'0" |
| Cloaks         | 1.95m x 0.92m | 6'5" x 3'0"   | Bedroom 3 | 3.55m x 3.09m | 11'8" x 10'2"  |
| Study          | 3.54m x 2.16m | 11'7" x 7'1"  | Bedroom 4 | 3.17m x 2.69m | 10'5" x 8'10"  |
|                |               |               | Bathroom  | 2.70m x 1.71m | 8'10'' x 5'7'' |