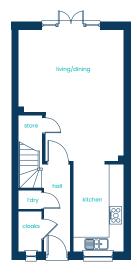

#### **Ground Floor Plan**

| Room          | Metric        | Imperial      |
|---------------|---------------|---------------|
| Kitchen       | 2.09m x 3.70m | 6'11" x 12'2" |
| Living/Dining | 4.45m x 5.58m | 14'7" x 18'4" |
| Cloaks        | 0.97m x 1.70m | 3'2" x 5'7"   |
| Laundry       | 0.97m x 0.80m | 3'2" x 2'8"   |