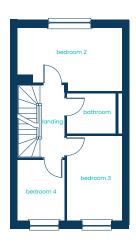

#### First Floor Plan

| Room      | Metric        | Imperial      |
|-----------|---------------|---------------|
| Bedroom 2 | 4.45m x 2.72m | 14'7" x 8'11" |
| Bedroom 3 | 2.35m x 3.62m | 7'9" x 11'11" |
| Bedroom 4 | 2.00m x 2.60m | 6'7" x 8'6"   |
| Bathroom  | 2.12m x 1.71m | 6'11" x 5'7"  |