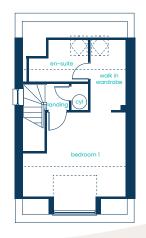

#### Second Floor Plan

| Room          | Metric        | Imperial      |
|---------------|---------------|---------------|
| Bedroom 1     | 4.41m x 4.14m | 14'6" x 13'7" |
| En-suite      | 2.56m x 1.79m | 8'5" x 5'10"  |
| Dressing Area | 1.51m x 3.10m | 5'0" x 10'2"  |