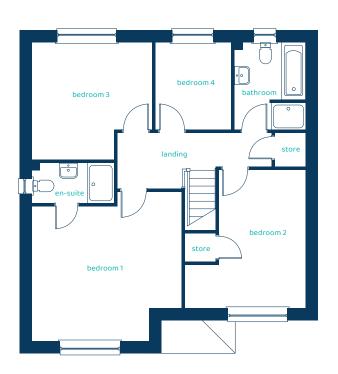

### First Floor Plan

| Room      | Imperial        | Metric        |
|-----------|-----------------|---------------|
| Bedroom 1 | 14'10" x 14'10" | 4.52m x 4.51m |
| En-suite  | 8'1" x 3'11"    | 2.47m x 1.2m  |
| Bedroom 2 | 13'8" x 11'10"  | 4.16m x 3.62m |
| Bedroom 3 | 11'11" × 11'7"  | 3.62m x 3.54m |
| Bedroom 4 | 8'8" x 7'7"     | 2.63m x 2.31m |
| Bathroom  | 8'8" x 6'11"    | 2.63m x 2.11m |