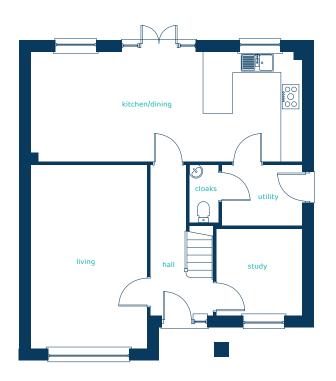

#### **Ground Floor Plan**

| Imperial      | Metric                                                     |
|---------------|------------------------------------------------------------|
| 27' x 10'10"  | 8.24m x 3.31m                                              |
| 18'3" x 11'6" | 5.56m x 3.51m                                              |
| 8'7" x 8'6"   | 2.62m x 2.59m                                              |
| 7'11" × 6'    | 2.42m x 1.83m                                              |
| 5'8" x 2'11"  | 1.72m x 0.9m                                               |
|               | 27' x 10'10"<br>18'3" x 11'6"<br>8'7" x 8'6"<br>7'11" x 6' |