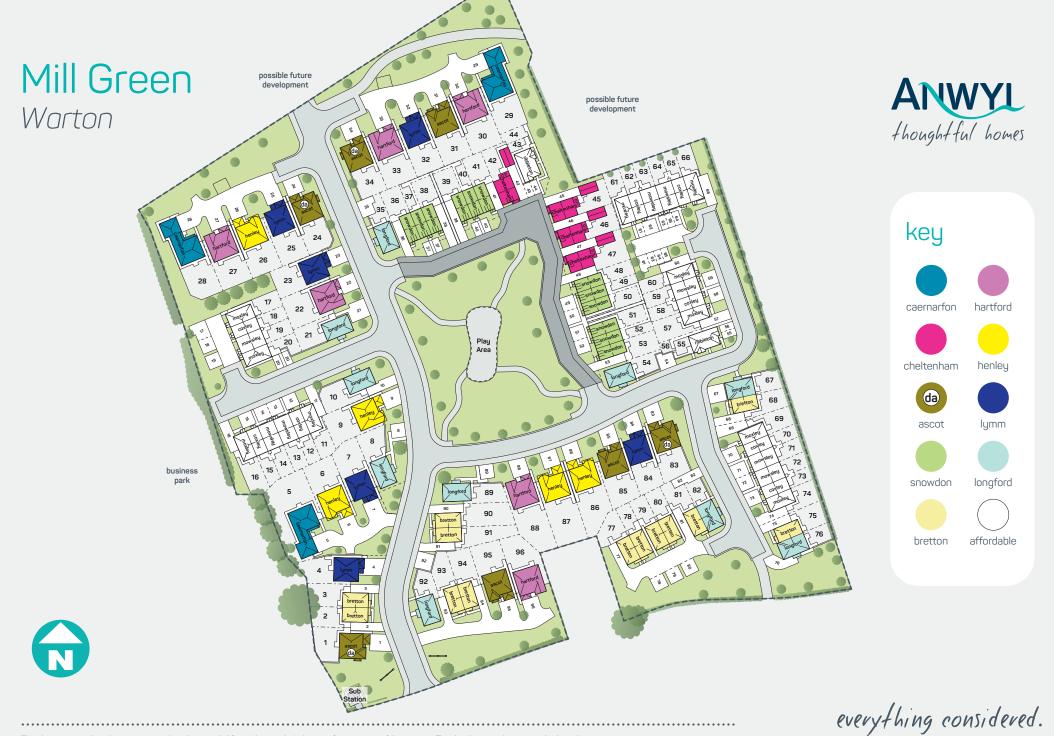

# welcome to Mill Green

Warton



01772 376 238





### the bretton

3 bed semi detached

A 3 bedroom semi-detached home. <u>Perfect</u> as a family starter home or for first-time buyers. Key features include an open plan kitchen/diner and master bedroom with en-suite.









#### ground floor

kitchen/dining 15'4" x 10'9" living room 16'8" x 12'0" cloaks 5'11" x 3'1"

kitchen/dining living room cloaks 4.67m x 3.28m 5.08m x 3.66m 1.79m x 0.95m

#### first floor

bedroom 1 12'10" x 8'4" en-suite 8'4" x 5'6" bedroom 2 11'0" x 8'4" bedroom 3 7'7" x 6'8" bathroom 7'2" x 6'8"

bedroom 1 3.91m x 2.53m en-suite 2.53m x 1.67m bedroom 2 3.35m x 2.53m bedroom 3 2.30m x 2.04m bathroom 2.18m x 2.02m

## **the bretton** 3 bed semi detached







#### www.anwylhomes.co.uk

Anwyl Homes is a Registered Developer with the NHQB. This is a computer-gen