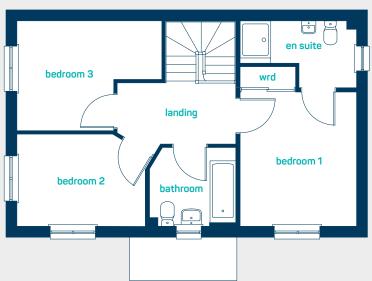

#### first floor

bedroom 1 12'10" x 8'4" en-suite 8'4" x 5'6" bedroom 2 11'0" x 8'4" bedroom 3 7'7" x 6'8" bathroom 7'2" x 6'8"

bedroom 1 3.91m x 2.53m en-suite 2.53m x 1.67m bedroom 2 3.35m x 2.53m bedroom 3 2.30m x 2.04m bathroom 2.18m x 2.02m