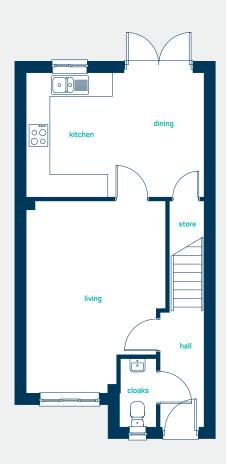

#### ground floor

kitchen/dining 15'4" x 10'9" living room 16'8" x 12'0" cloaks 5'11" x 3'1"

kitchen/dining living room cloaks 4.67m x 3.28m 5.08m x 3.66m 1.79m x 0.95m