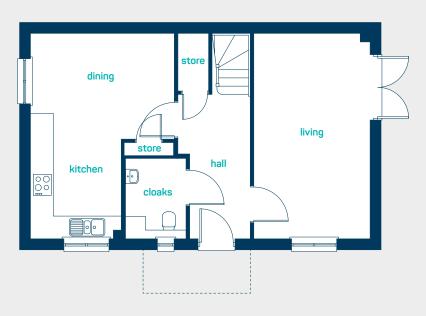

#### ground floor

kitchen/dining 15'4" x 10'9" living room 16'8" x 12'0" cloaks 5'11" x 3'1"

kitchen/dining living room cloaks 4.67m x 3.28m 5.08m x 3.66m 1.79m x 0.95m