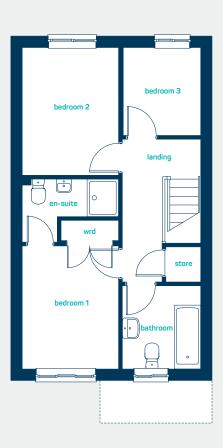

#### first floor

bedroom 1 12'10" x 8'4" en-suite 8'4" x 5'6" bedroom 2 11'0" x 8'4" bedroom 3 7'7" x 6'8" bathroom 7'2" x 6'8"

bedroom 1 3.91m x 2.53m en-suite 2.53m x 1.67m bedroom 2 3.35m x 2.53m bedroom 3 2.30m x 2.04m bathroom 2.18m x 2.02m